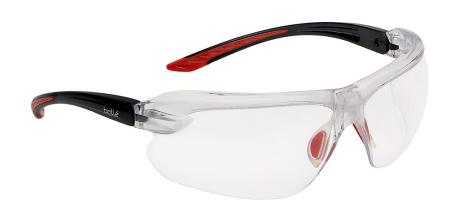

## **BOLLE IRI-S READING AREA +3**

**Product Code:** 

**BOIRIDPSI3** 

Selling UOM:

Each

Pack Size:

1

Because every face is unique, Bollé Safety has developed IRI-s, a model of universal safety spectacle that are ultra-modular and infinitely adaptable to every individual thanks to the B-Flex shape memory bridge. IRI-s is also available with dioptric corrective lenses.

- 1 model 1 size
- Pivoting, non slip & ergonomic temples
- Clear version with reading area
- PLATINUM coating
- B-Flex nose
- Reading area power +3

| Packaging Waste | Туре  | Units | Weight(g) | Length(mm) | Width(mm) | Height(mm) |
|-----------------|-------|-------|-----------|------------|-----------|------------|
| Cardboard       | Outer | 1     | 1.680.00  | 616.00     | 510.00    | 388.00     |
| Cardboard       | Inner | 24    | 120.00    | 246.00     | 184.00    | 104.00     |
| Paper           | Inner | 240   | 5.10      |            |           |            |
| Plastic         | Inner | 240   | 1.46      |            |           |            |